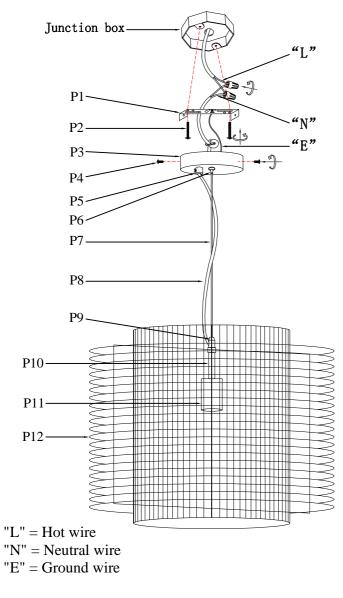

## Installation instructions:

1.Secure Mounting bracket(P1) to the junction box.

2.Insert screws(P2) in side of top unit the mounting bracket.

3.Black wire from ceiling(junction box) attaches to "L"wire from the fixture.

- 4. White wire from ceiling(junction box) attaches to "N"wire from the fixture.
- 5. "E" wire from the fixture is attaced to the mounting bracket and an additional

"E" wire from the mounting bracket must be secured to the junction box. 6.Fix the Canopy(P3) to the Mounting bracket(P1) and tighten by the screws(P4). 7.Install the bulbs(bulbs not included) into the lampholder(P11).

The end!

| PARTS | LIST |
|-------|------|
|-------|------|

| part | picture        | Description                 | Qty | Check list |
|------|----------------|-----------------------------|-----|------------|
| P1   |                | L4.5" Mounting<br>bracket   | 1   |            |
| P2   | (tanananana)   | 5/32-32 Screw               | 2   |            |
| P3   | ••             | ø4.7″ Metal Canopy          | 1   |            |
| P4   | ( <b>III</b> ) | M4 Screw                    | 2   |            |
| P5   |                | Wire lock                   | 1   |            |
| P6   | Ĵ              | Pulling head                | 1   |            |
| P7   |                | L59″Stainless<br>steel wire | 1   |            |
| P8   | $\sim$         | Power Cord 60"<br>18# Black | 1   |            |
| P9   | £              | Wire lock                   | 1   |            |
| P10  |                | L2″ Metal Rod               | 1   |            |
| P11  |                | E26 Metal Cup               | 1   |            |
| P12  |                | ø18.5"Metal shade           | 1   |            |
|      |                |                             |     |            |